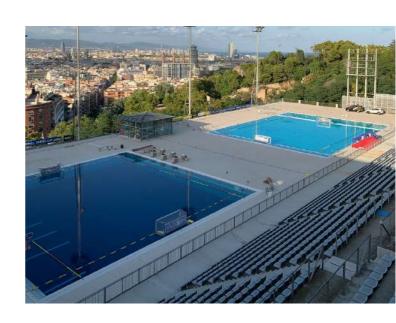

We are also very happy to hold the Masters Cup at such an icoinic facility. The **Municipal pools of Montjuic** were one of the venues during the Barcelona 1992 Olympic Games, hosting diving and water polo.

#### **MONTJUIC POOLS MAP**

Below you can see an aerial representation of how the entire **competition area and the village** will be distributed during the event.

Games will take place at the 33x25m pool, which will be divided into two fields.

On the opposite site there will be the village area, with another swimming pool available to take a bath, get some tan or get some refreshments.