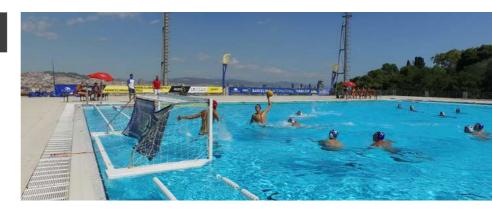

We are also very happy to hold the Masters Cup at such an icoinic facility. The **Municipal pools of Montjuic** were one of the venues during the Barcelona 1992 Olympic Games, hosting diving and water polo.

#### **MONTJUIC POOLS MAP**

Below you can see an aerial representation of how the entire **competition area and the village** will be distributed during the event.

Games will take place at the 33x25m pool, which will be divided into two fields.