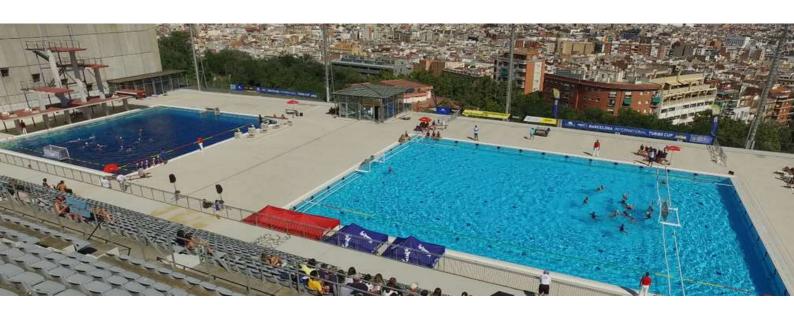

#### **MONTJUIC POOLS MAP**

Below you can see an aerial representation of how the entire **competition area and the village** will be distributed during the event.

Games will take place at the 33x25m pool, which will be divided into two fields.

On the opposite site there will be the village area, with another swimming pool available to take a bath, get some tan or get some refreshments.