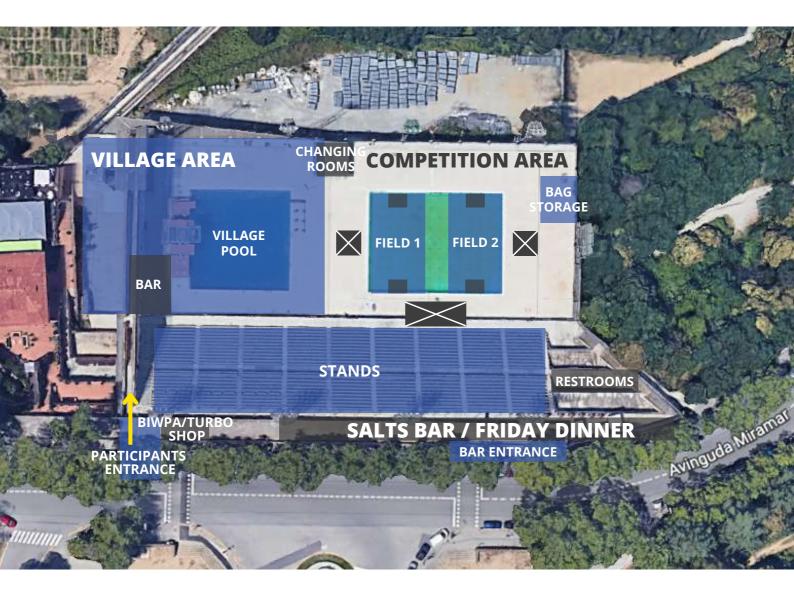

#### **MONTJUIC POOLS MAP**

Below you can see an aerial representation of how the entire **competition area and the village** will be distributed during the event.

Games will take place at the 33x25m pool, which will be divided into two fields.

On the opposite site there will be the village area, with another swimming pool available to take a bath, get some tan or get some refreshments.