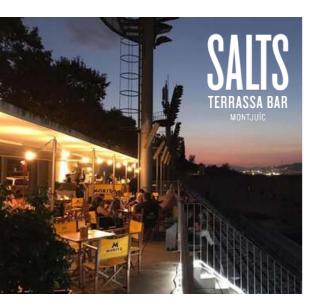

#### **BAR SERVICE**

Bar service will be running during all the event: Friday (12h - 21h), Saturday (9h - 19h), and Sunday (9h - 15h).

The bar will have two different locations: one in the village area and the other at the top of the stands. The service is provided by **Salts Terrassa Bar.** 

#### **FRIDAY 10 DINNER**

All participants are invited to dinner on Friday. It will take place at Salts Terrassa Bar, located at the same tournament venue. Experience top local cuisine in an open-air space with a breathtaking view of Barcelona and some great ambience music!